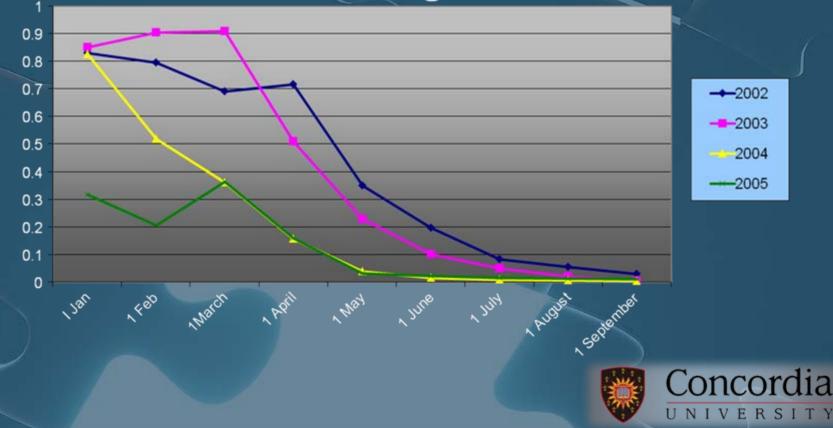

|



## STATISTICS



## **EVOLUTION OF PERCENTAGE**

Applications Coded In Relation to Total Applications Received for Each Year Fall Term Undergraduate





## **EVOLUTION OF PERCENTAGE**

### Acceptances in Relation to Total Acceptances Issued for Each Year Fall term Undergraduate





## **EVOLUTION OF PERCENTAGE**

## Applications with Pending Status Fall Term Undergraduate