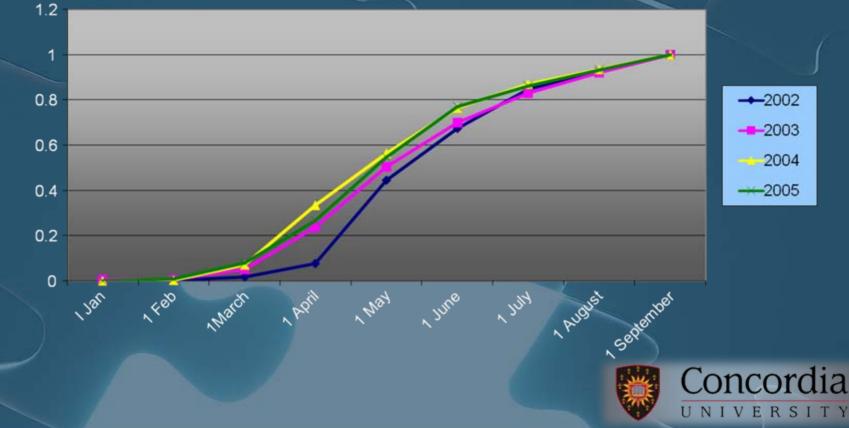

|



## STATISTICS



## **EVOLUTION OF PERCENTAGE**

Applications Coded In Relation to Total Applications Received for Each Year Fall Term Undergraduate





## **EVOLUTION OF PERCENTAGE**

### Acceptances in Relation to Total Acceptances Issued for Each Year Fall term Undergraduate





## **EVOLUTION OF PERCENTAGE**

## Applications with Pending Status Fall Term Undergraduate