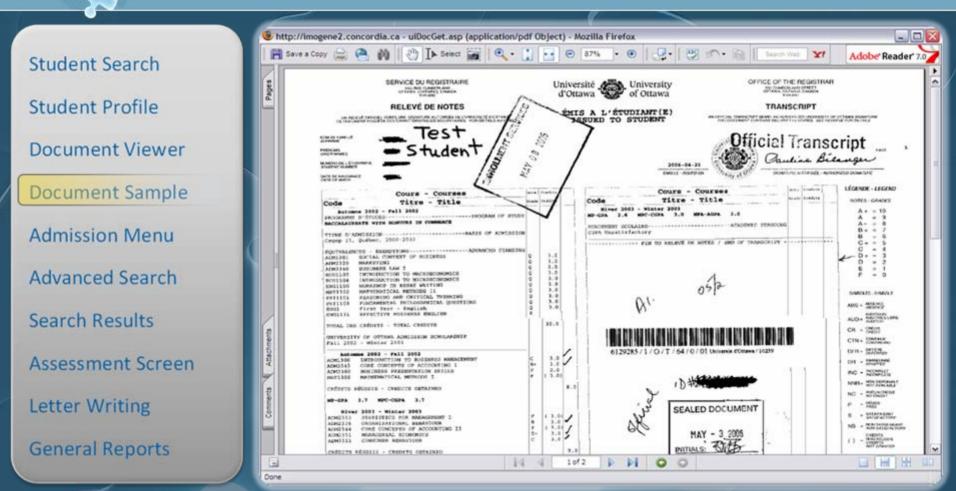

|                      | 🧉 http://imogene2.concordia.ca - uiDocGet.asp (application/pdf Object) - Mozilla Firefox                                                                                                                                                                                                                                                                                                                                                                                                                                                                                                                                                                                                                                                                                                                                                                                                                                                                                                                                                                                                                                                                                                                                                                                                                                                                                                                                                                                                                                                                                                                                                                                                                                                                                                                                                                                                                                                                                                                                                                                                                                                                                                                                    |
|----------------------|-----------------------------------------------------------------------------------------------------------------------------------------------------------------------------------------------------------------------------------------------------------------------------------------------------------------------------------------------------------------------------------------------------------------------------------------------------------------------------------------------------------------------------------------------------------------------------------------------------------------------------------------------------------------------------------------------------------------------------------------------------------------------------------------------------------------------------------------------------------------------------------------------------------------------------------------------------------------------------------------------------------------------------------------------------------------------------------------------------------------------------------------------------------------------------------------------------------------------------------------------------------------------------------------------------------------------------------------------------------------------------------------------------------------------------------------------------------------------------------------------------------------------------------------------------------------------------------------------------------------------------------------------------------------------------------------------------------------------------------------------------------------------------------------------------------------------------------------------------------------------------------------------------------------------------------------------------------------------------------------------------------------------------------------------------------------------------------------------------------------------------------------------------------------------------------------------------------------------------|
|                      | 🖹 Save a Copy 🚔 🤮 👸 🖑 In Select 🙀 🔍 - 📜 😐 😑 60% - 🐵 📑 - 😕 🕾 - 🖓 🖓 - 🚔 Sales Viel 🏋 Create Addes FDF online Sec                                                                                                                                                                                                                                                                                                                                                                                                                                                                                                                                                                                                                                                                                                                                                                                                                                                                                                                                                                                                                                                                                                                                                                                                                                                                                                                                                                                                                                                                                                                                                                                                                                                                                                                                                                                                                                                                                                                                                                                                                                                                                                              |
| Application Coding   | Concordia     Undergraduate Admission Application     Admission                                                                                                       |
| Paper Application    | BIOGRAPHICAL<br>House the states in: TEST<br>House these Student:<br>Bate of Biom (Minory)() Of JU(7) 1980 damage (An Or<br>Conservation<br>Provide states at Biom,<br>Bate of Biom (Minory)() Of JU(7) 1980 damage (An Or<br>Conservation<br>Provide states at Biom,<br>Bate of Biom (Minory)() Of JU(7) 1980 damage (An Or<br>Conservation<br>Provide states at Biom,<br>Here of Biom (Minory)() Of JU(7) 1980 damage (An Or<br>Conservation<br>Provide states at Biom,<br>Here of Biom (Minory)() Of JU(7) 1980 damage (An Or<br>Conservation<br>Provide states at Biom,<br>Here of Biom (Minory)() Of JU(7) 1980 damage (An Or<br>Conservation) damage (An Or<br>Provide states at Biom,<br>Here of Biom (Minory)() Of JU(7) 1980 damage (An Or<br>Here of Biom (Minory)() Of JU(7) 1980 damage (An Or<br>Here of Biom (Minory)() Of JU(7) 1980 damage (An Or<br>Here of Biom (Minory)() Of JU(7) 1980 damage (An Or<br>Here of Biom (Minory)() Of JU(7) 1980 damage (An Or<br>Here of Biom (Minory)() Of JU(7) 1980 damage (An Or<br>Here of Biom (Minory)() Of JU(7) 1980 damage (An Or<br>Here of Biom (Minory)() Of JU(7) 1980 damage (An Or<br>Here of Biom (Minory)() Of JU(7) 1980 damage (An Or<br>Here of Biom (Minory)() Of JU(7) 1980 damage (An Or<br>Here of Biom (Minory)() Of JU(7) 1980 damage (An Or<br>Here of Biom (Minory)() Of JU(7) 1980 damage (An Or<br>Here of Biom (Minory)() Of JU(7) 1980 damage (An Or<br>Here of Biom (Minory)() Of JU(7) 1980 damage (An Or<br>Here of Biom (Minory)() Of JU(7) 1980 damage (An Or<br>Here of Biom (Minory)() Of JU(7) 1980 damage (An Or<br>Here of Biom (Minory)() Of JU(7) 1980 damage (An Or<br>Here of Biom (Minory)() Of JU(7) 1980 damage (An Or<br>Here of Biom (Minory)() Of JU(7) 1980 damage (An Or<br>Here of Biom (Minory)() Of JU(7) 1980 damage (An Or<br>Here of Biom (Minory)() Of JU(7) 1980 damage (An Or<br>Here of Biom (Minory)() Of JU(7) 1980 damage (An Or<br>Here of Biom (Minory)() Of JU(7) 1980 damage (An Or<br>Here of Biom (Minory)() Of JU(7) 1980 damage (An Or<br>Here of Biom (Minory)() Of JU(7) 1980 damage (An Or<br>Here of Biom (Minory)() Of JU(7) 1980 damage (An Or<br>Here of Biom (Minory)() Of JU(7) 1980 |
| Application Document | □     Image: A property □       Note: Language: A property □     France: Line       Note: Comparing: A property □     France: Line       Note: Comparing: Line     The distance of the instance of the instance of the instance       Note: Comparing: Line     The distance of the instance of the instance of the instance       Note: Comparing: Line     The distance of the instance of the instanc                                                                                                                                                                                                                                                                                    |
| Document Scanning    | ADDRESS General Address Consults, of Address Consults of Consults                                                                                               |
| Assessment           | Productive Code     H 3 G- 1 M 8       TELEPHONE     Code       TELEPHONE     Code       Non     Code                                                                                                                                                                                                                                                                                                                                                                                                                                                                                                                                                                                                                                                                                                                                                                                                                                                                                                                                                                                                                                                                                                                                                                                                                                                                                                                                                                                                                                                                                                                                                                                                                                                                                                                                                                                                                                                                                                                                                               |
|                      |                                                                                                                                                                                                                                                                                                                                                                                                                                                                                                                                                                                                                                                                                                                                                                                                                                                                                                                                                                                                                                                                                                                                                                                                                                                                                                                                                                                                                                                                                                                                                                                                                                                                                                                                                                                                                                                                                                                                                                                                                                                                                                                                                                                                                             |
|                      |                                                                                                                                                                                                                                                                                                                                                                                                                                                                                                                                                                                                                                                                                                                                                                                                                                                                                                                                                                                                                                                                                                                                                                                                                                                                                                                                                                                                                                                                                                                                                                                                                                                                                                                                                                                                                                                                                                                                                                                                                                                                                                                                                                                                                             |