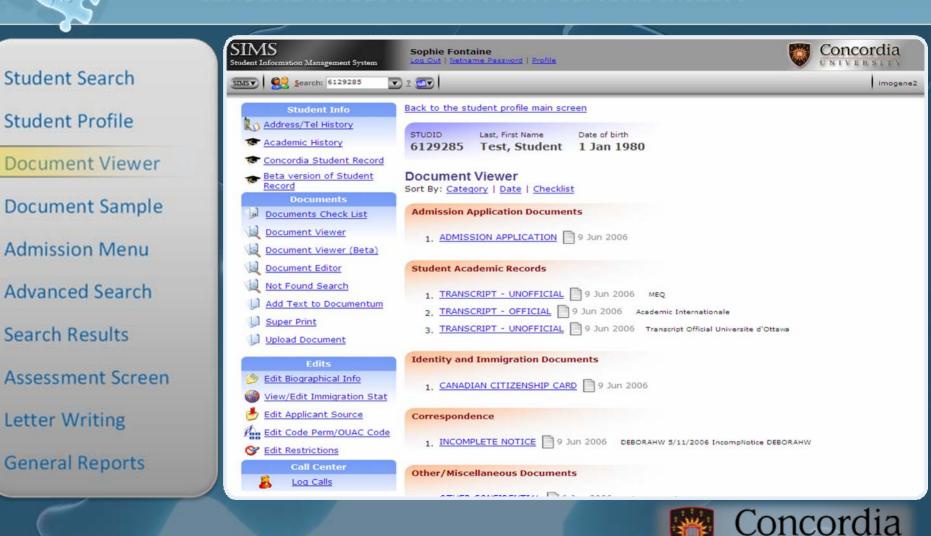

|
| Assessment Screen | Search                                                              | Date: 8 v June v 2006 v                                                                   |
| Letter Writing    | Net Name: Search                                                    | Web Application O Paper Application     Search                                            |
| General Reports   |                                                                     | ed by Concordia University - 11TS Department<br>urity Policy   Email to SIMS Support Team |
|                   |                                                                     |                                                                                           |

oncordia









## **SIMS** Student information management system

| Student Search    | Sims<br>Student Information Management System Sophie Fontaine                        |                             |
|-------------------|--------------------------------------------------------------------------------------|-----------------------------|
| Student Search    | SDES Q Search: 2                                                                     | imogene2                    |
| Student Profile   | Students HASSetssment WAA (Web Admission /                                           |                             |
| Document Viewer   | Letter Writing     Graduate Assessment     Graduate Assessment     Search     Search |                             |
| Document Sample   | Call Center   Applications