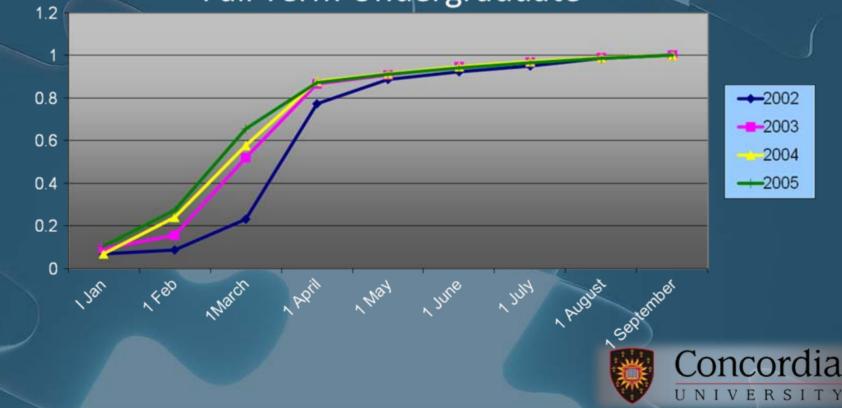

|



## STATISTICS



## **EVOLUTION OF PERCENTAGE**

Applications Coded In Relation to Total Applications Received for Each Year Fall Term Undergraduate





## **EVOLUTION OF PERCENTAGE**

### Acceptances in Relation to Total Acceptances Issued for Each Year Fall term Undergraduate





## **EVOLUTION OF PERCENTAGE**

## Applications with Pending Status Fall Term Undergraduate