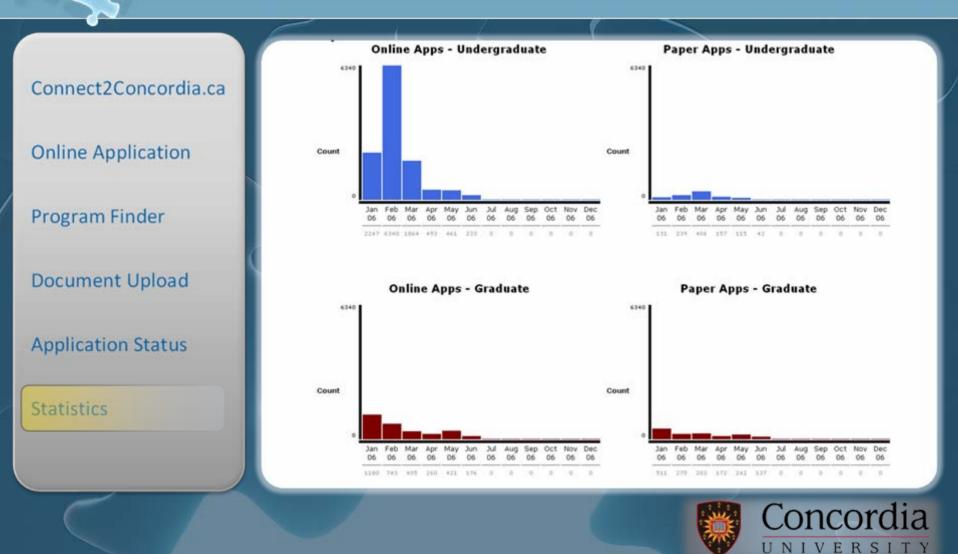

|
|                      | Application Fee           Status         \$50 GAD - Poid           Description         MasterCard, 24022005           Tracking No         147A1802005/02/24-23033420                                                                                                                                                                                                                                                                                                                                                                                                                                                                                            |

Loncordia









### **Application Coding**

Paper Application

**Application Document** 

**Document Scanning** 

Assessment







| Application Coding   | Applicant:<br>Application Type: | Student, Test (6140726)     Application No.::     WRN 269A097         yiss: Profile     Graduate Application - North America     Applying For:     September 2006 (Fall Session)         Shanse       Shanse       Shanse                                              |
|----------------------|---------------------------------|------------------------------------------------------------------------------------------------------------------------------------------------------------------------------------------------------------------------------------------------------------------------|
| Paper Application    | Risgr