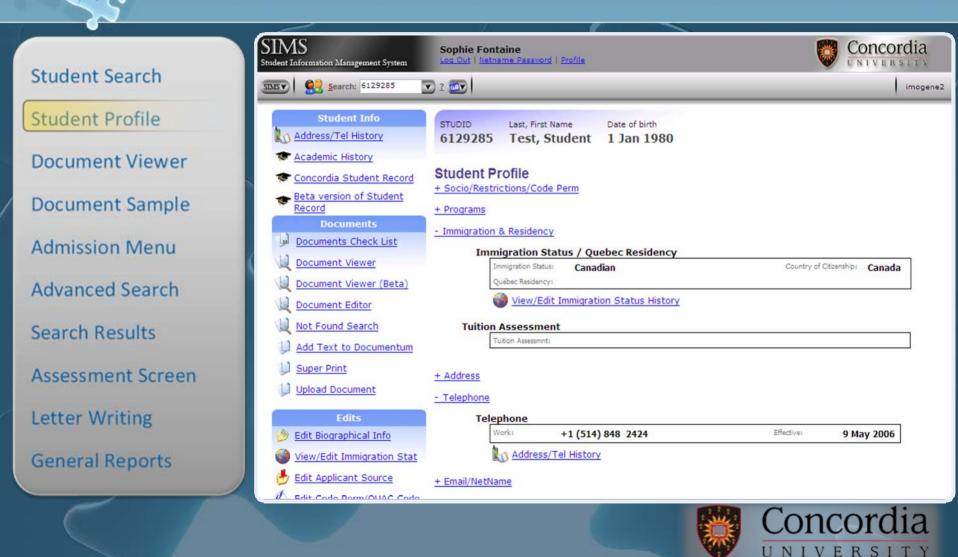

## Student Information Management System

## **SIMS** STUDENT INFORMATION MANAGEMENT SYSTEM

|                   | Sindent Information Management System South   Detrame Parameter   P | Concordia                                                                                 |
|-------------------|---------------------------------------------------------------------|-------------------------------------------------------------------------------------------|
| Student Search    | EST Search: 2                                                       | imogene2                                                                                  |
| Student Profile   | Student Search                                                      | WAA (Web Admission Application) Search                                                    |
| Document Viewer   | Student ID:<br>Search                                               | Web Ref. No.: WRN<br>Search                                                               |
| Document Sample   | Last Name: Test Begins With 💌<br>First Name: Student                | Student ID:                                                                               |
| Admission Menu    | Maiden Name:<br>Date Of Birth:DayMonthYearYear                      | Last Name:<br>First Name:                                                                 |
| Advanced Search   | Code Permanent                                                      | Search                                                                                    |
| Search Results    | Search Email:                                                       | EZRID:<br>Search                                                                          |
| Assessment Screen | Search                                                              | Date: 8 v June v 2006 v                                                                   |
| Letter Writing    | Net Name: Search                                                    | Web Application O Paper Application     Search                                            |
| General Reports   |                                                                     | ed by Concordia University - 11TS Department<br>urity Policy   Email to SIMS Support Team |
|                   |                                                                     |                                                                                           |