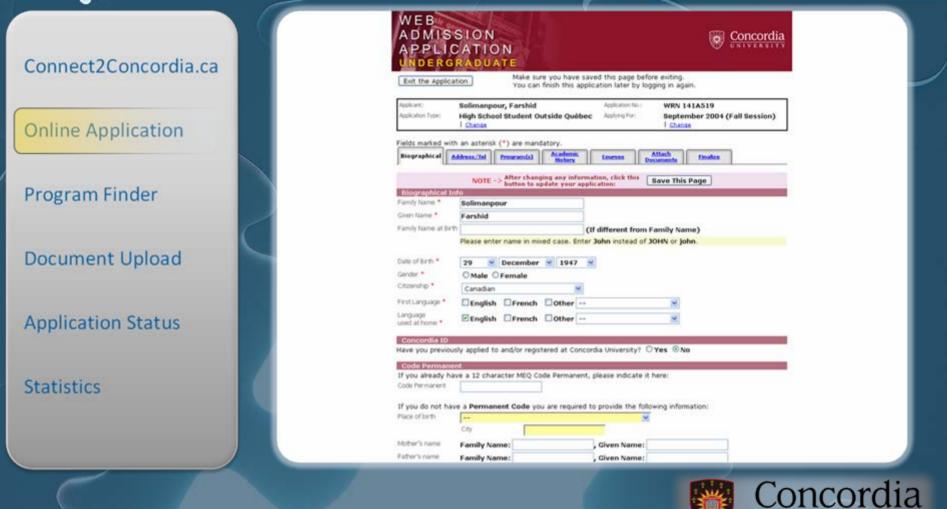

### WHY sign up?

Creating a profile on Connect2Concordia will pre-populate most of your information to the online application should you decide to apply. It will also give you access to:

- Arrange a campus visit
- Update your profile
- · Save messages to your mailbox
- · View your application status

#### Interested in graduate studies?

#### EDge ezRecruit\*\*

@ Copyright 2003 Concordia University Privacy Policy

Concordia UNIVERSITY

### Landry Houndolo Undergraduate student Make in Economics

· Sir George Williams · Loyola

News



FRANCAIS





**Open House** 

Robins Mal

B Comm '83 Mater in Management

Information Systems

### International Students Independent Students O Mature Students O Documentation Centre

Connect2Concordia Home

Feedback

Accommodations Arrange a Visit















| ADMISS<br>APPLIC<br>UNDERG                                                                                                                           | SION<br>ATION<br>RADUATE                                                                                                                                                                                                                                         |                                | Concordia                 |
|------------------------------------------------------------------------------------------------------------------------------------------------------|-------------------------------------------------------------------------------------------------------------------------------------------------------------------