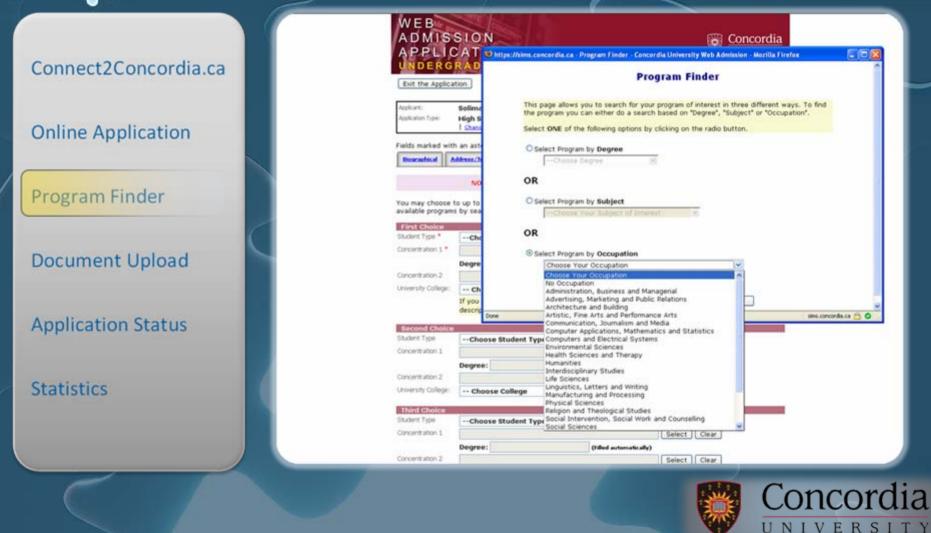

# WHY sign up?

Creating a profile on Connect2Concordia will pre-populate most of your information to the online application should you decide to apply. It will also give you access to:

- Arrange a campus visit
- Update your profile
- · Save messages to your mailbox
- · View your application status

#### Interested in graduate studies?

#### EDge ezRecruit\*\*

@ Copyright 2003 Concordia University Privacy Policy

Concordia UNIVERSITY

### Landry Houndolo Undergraduate student Make in Economics

· Sir George Williams · Loyola

News



FRANCAIS





**Open House** 

Robins Mal

B Comm '83 Mater in Management

Information Systems

### International Students Independent Students O Mature Students O Documentation Centre

Connect2Concordia Home

Feedback

Accommodations Arrange a Visit















| ADMISS<br>APPLIC<br>UNDERG                                                                                                                           | SION<br>ATION<br>RADUATE                                                                                                                                                                                                                                         |                                | Concordia                 |
|------------------------------------------------------------------------------------------------------------------------------------------------------|-----------------------------------------------------------------------------------------------------------------------------------------------------------------------