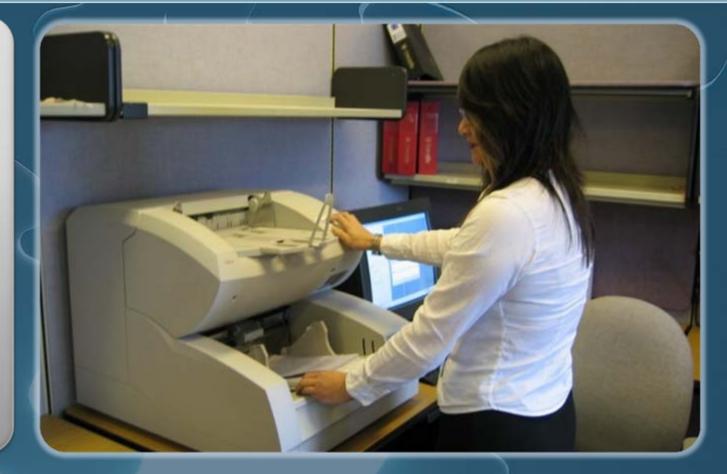

### **Application Coding**

Paper Application

**Application Document** 

**Document Scanning** 

Assessment

| Application Coding   | Applicant:<br>Application Type: | Student, Test (6140726)     Application No.::     WRN 269A097         yiss: Profile     Graduate Application - North America     Applying For:     September 2006 (Fall Session)         Shanse       Shanse       Shanse                                              |
|----------------------|---------------------------------|------------------------------------------------------------------------------------------------------------------------------------------------------------------------------------------------------------------------------------------------------------------------|
| Paper Application    | Risgraphical                    | Address/Tel     Graduate<br>Program     Academic<br>History     Finalize       NOTE -> After changing any information, click this<br>button to update your application:     Save This Page                                                                             |
|                      | Student Type<br>Type =          | Full-time                                                                                                                                                                                                                                                              |
| Application Document | Graduate Pro<br>Program         | Select Clear                                                                                                                                                                                                                                                           |
|                      | Graduate Aw                     | To help you cho<br>programs.<br>All students applying to the Faculty of Engineering and Computer Science must view the programs to the faculty of Engineering and Computer Science must view the program states as there is an additional form that must be completed. |
| Document Scanning    | Fellowship                      | Graduate Fe Degree: Doctor of/Doctorate in Philosophy (Ph.D.) Computer Science Computer Science                                                                                                                                                                        |
| Assessment           |                                 | Concordia, Hyd O Computer Science<br>If you would like<br>checkbox(es). O Software Engineering                                                                                                                                                                         |
|                      |                                 | Degree: Master of/Magisteriate in Computer Science     O Computer Science                                                                                                                                                                                              |
|                      |                                 | NOTE -> Afte<br>but<br>Designer<br>Done                                                                                                                                                                                                                                |

### **Application Document**

**Document Scanning** 

Assessment

### **Document Scanning**

Assessment